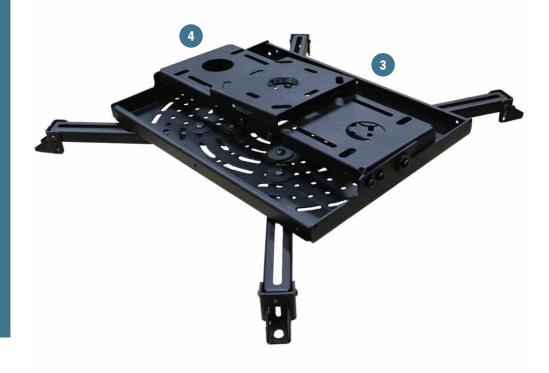

### **FEATURES**

- 1 Can be secured to a single wood stud, standard 1.5 in NPT pipe, or directly to the ceiling
- 2 Slotted mounting base with sdjustable legs reach wider mounting points
- <sup>3</sup> Can be attached to optional adjustable suspension adapters for a faster and easier installation
- 4 Cable routing through NPT pipe or adjustable suspension adapters

The PBM-UNI is a Heavy Duty Universal Projector Mount for projectors weighing up to 150 lb/68 kg. It can be secured to a single wood stud, standard 1.5 in NPT pipe, or directly to the ceiling. It can be attached to optional adjustable suspension adapters for a faster and easier installation. The slotted base with adjustable legs reach wider mounting points. There are 15° of rotation adjustments if secured to the ceiling, or 360° of rotation when used with NPT pipe, +/- 6° tilt and +/- 3° roll with positive locking of set angles.