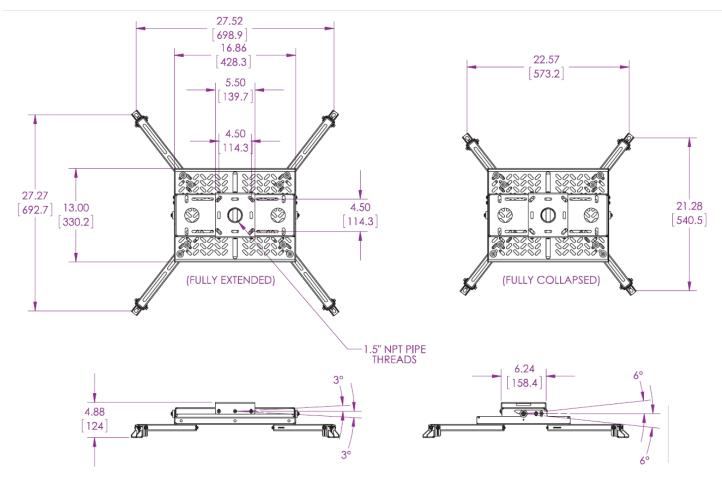

## **ARCHITECTURAL DRAWING**

### **SPECIFICATIONS**

| WEIGHT                                       | COLOR         |                  | WEIGHT CAPACI | TY/MOUNT         |
|----------------------------------------------|---------------|------------------|---------------|------------------|
| 19.68 lb.   8.9 kg                           | Black         | 150 lb.   68 kg  |               |                  |
| WIDTH x HEIGHT x DEPTH                       | PITCH         | YAW              | ROLL          | WARRANTY         |
| 27.52 x 4.88 x 27.27 in   699 x 124 x 693 mm | +6.00°/-6.00° | +360.00°/-360.00 | +3.00°/-3.00° | Limited Lifetime |